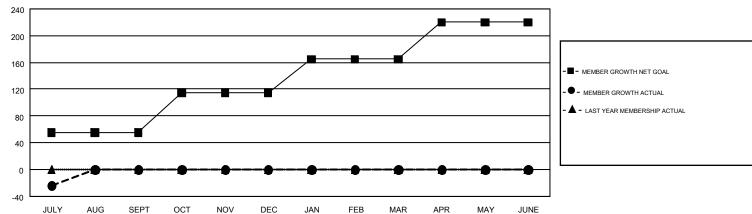

## GOALS AND ACTUAL MEMBERS CUMULATIVE

| DROPPED CLUBS: 1  DROPPED MEMBERS |    | 11 CLUBS OF 141 ADDED 1 OR MORE NEW MEMBERS | GENDER DISTRI<br>MALE<br>FEMALE | BUTION<br>1,249 (54.66%)<br>1,036 (45.34%) |     |
|-----------------------------------|----|---------------------------------------------|---------------------------------|--------------------------------------------|-----|
| DECEASED                          | 6  |                                             | TOTAL FAMILY UNIT MEMBERS       |                                            | 636 |
| CLUB CANCELLED 8                  |    | CLICK HERE FOR CUMULATIVE MEMBERSHIP DATA   |                                 |                                            |     |
| OTHER                             | 32 |                                             | FAMILY MEMBERS PAYING HALF DUES |                                            | 329 |
| TOTAL                             | 46 |                                             |                                 |                                            |     |

## GMT MONTHLY MEMBERSHIP PROGRESS REPORT

Results as of: 7/31/2019

GMT Constitutional Area 8, Group C

**OPEN** REPORT DOES NOT INCLUDE CLUBS IN UNDISTRICTED AREAS.

| Clubs         |               |             |               | Members               |                           |                         |                                              |  |
|---------------|---------------|-------------|---------------|-----------------------|---------------------------|-------------------------|----------------------------------------------|--|
|               | RESULTS FO    | R 2019-2020 |               | RESULTS FOR 2019-2020 |                           |                         |                                              |  |
| QUARTER       | NEW CLUB GOAL | NEW CLUBS   | DROPPED CLUBS | QUARTER               | MEMBER GROWTH NET<br>GOAL | MEMBER GROWTH<br>ACTUAL | DROPPED MEMBERS ACTUAL (including transfers) |  |
| JULY/AUG/SEPT | 1             | 0           | 1             | JULY/AUG/SEPT         | 55                        | 30                      | 46                                           |  |
| OCT/NOV/DEC   | 1             | 0           | 0             | OCT/NOV/DEC           | 60                        | 0                       | 0                                            |  |
| JAN/FEB/MAR   | 1             | 0           | 0             | JAN/FEB/MAR           | 50                        | 0                       | 0                                            |  |
| APR/MAY/JUNE  | 2             | 0           | 0             | APR/MAY/JUNE          | 55                        | 0                       | 0                                            |  |