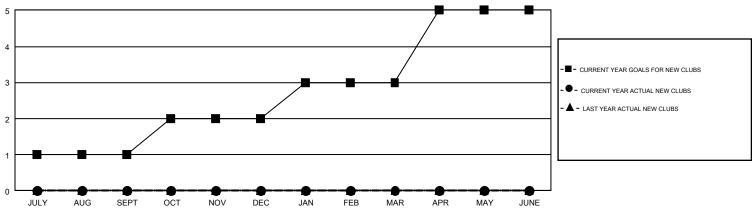

## GOALS AND ACTUAL NEW CLUBS CUMULATIVE

## GMT MONTHLY MEMBERSHIP PROGRESS REPORT

Results as of: 7/31/2019

GMT Constitutional Area 8, Group C

**OPEN** REPORT DOES NOT INCLUDE CLUBS IN UNDISTRICTED AREAS.

| Clubs         |               |             |               | Members               |                           |                         |                                              |  |
|---------------|---------------|-------------|---------------|-----------------------|---------------------------|-------------------------|----------------------------------------------|--|
|               | RESULTS FO    | R 2019-2020 |               | RESULTS FOR 2019-2020 |                           |                         |                                              |  |
| QUARTER       | NEW CLUB GOAL | NEW CLUBS   | DROPPED CLUBS | QUARTER               | MEMBER GROWTH NET<br>GOAL | MEMBER GROWTH<br>ACTUAL | DROPPED MEMBERS ACTUAL (including transfers) |  |
| JULY/AUG/SEPT | 1             | 0           | 1             | JULY/AUG/SEPT         | 55                        | 30                      | 46                                           |  |
| OCT/NOV/DEC   | 1             | 0           | 0             | OCT/NOV/DEC           | 60                        | 0                       | 0                                            |  |
| JAN/FEB/MAR   | 1             | 0           | 0             | JAN/FEB/MAR           | 50                        | 0                       | 0                                            |  |
| APR/MAY/JUNE  | 2             | 0           | 0             | APR/MAY/JUNE          | 55                        | 0                       | 0                                            |  |